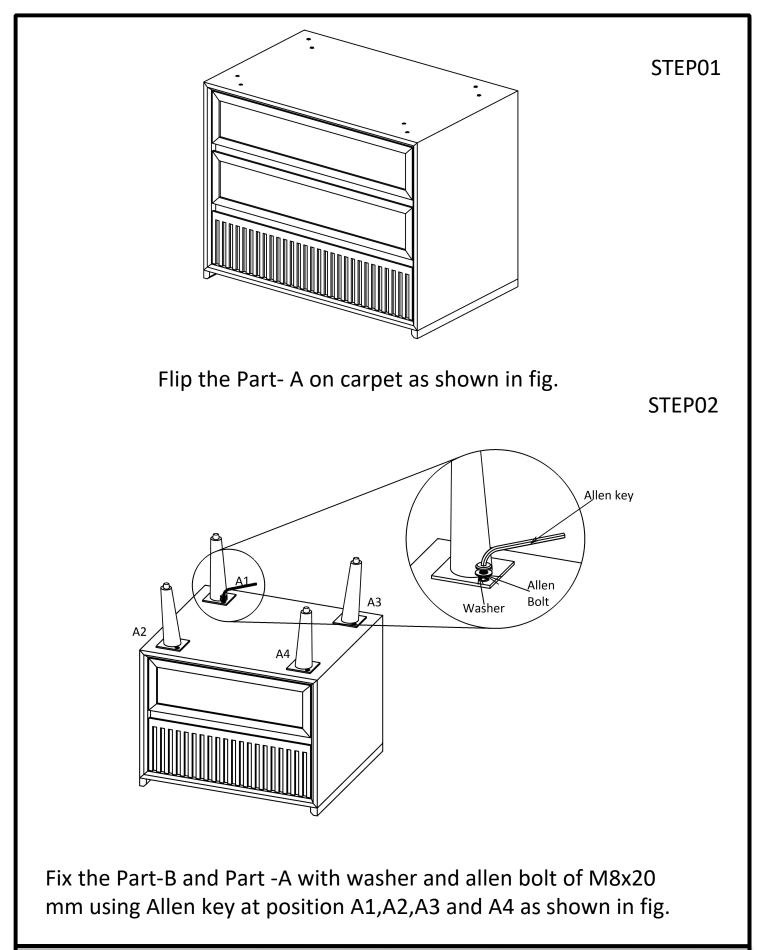

| HARDWARE DETAIL       |       | ASSEMBLED PRODUCT |
|-----------------------|-------|-------------------|
| HARDWARE              | QTY.  |                   |
| Allen Bolt<br>M8x20mm | 8 pcs |                   |
| Allen key No. 5       | 1 pcs |                   |
| Round Washer<br>8.5mm | 8 pcs | Ų                 |
| PART-A(1 pcs)         |       |                   |
| PART-B(4 pcs)         |       |                   |
| FURN<br>MILL<br>2/5   |       |                   |

STEP03

Flip the table and your table is ready to use.