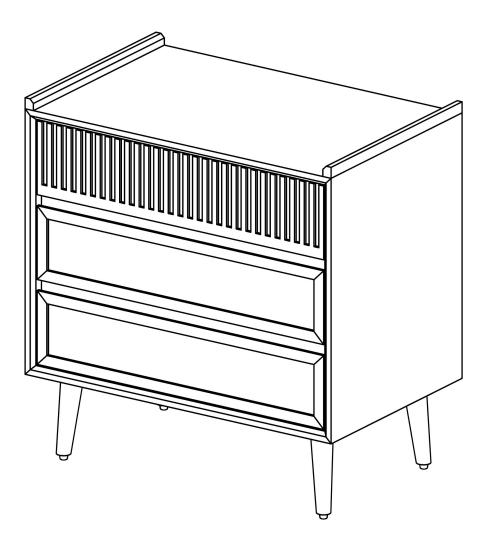

|  |

| HARDWARE DETAIL       |       | ASSEMBLED PRODUCT |
|-----------------------|-------|-------------------|
| HARDWARE              | QTY.  |                   |
| Allen Bolt<br>M8x20mm | 8 pcs |                   |
| Allen key No. 5       | 1 pcs |                   |
| Round Washer<br>8.5mm | 8 pcs | Ų                 |
| PART-A(1 pcs)         |       |                   |
| PART-B(4 pcs)         |       |                   |
| FURN<br>MILL<br>2/5   |       |                   |





STEP03



Flip the table and your table is ready to use.



#### Thank you for your purchase!

We hope you will enjoy your new product for many years to come. Our commitment to providing quality products does not simply end when a purchase is made. We stand behind our products and will provide any support needed in order for you to fully enjoy your purchase. Your satisfaction is the greatest recognition we could have.

Because we value your trust in our company, we will do our best to meet your service expectations. Should you have any assembly related questions, parts replacement requests, comments or suggestions, please feel free to contact us any time. To help expedite the service, please have the assembly instructions available, along with your order receipt.

## Note :

Do not dispose of any