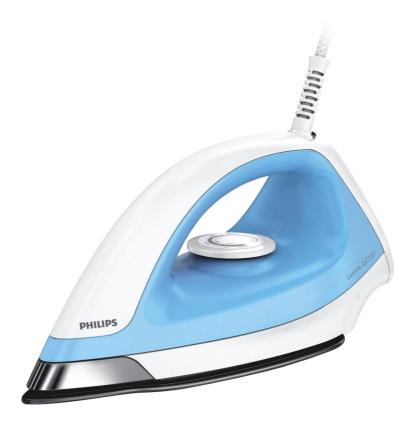

# **PHILIPS**

### Dry iron

1100 W

American Heritage Black sole Metalic tip

GC157/02

## Best Ironing

Every stroke counts

#### Easy gliding on all fabrics

American Heritage Black coating for easy gliding

#### Comfortable ironing

Cast-in soleplate technology

#### Reaches into tricky areas

Pointed tip for ironing tricky areas

Dry iron