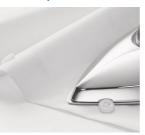

#### American Heritage Black

American Heritage Black coating for easy gliding on all fabrics

#### Pointed tip

The uniquely pointed tip allows you to iron even the hardest to reach areas.