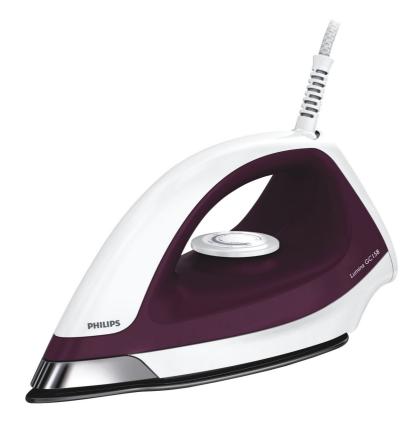

### Dry iron

1100 W

American Heritage Golden sole Metalic tip

GC158/02

### Easy gliding on all fabrics

American Heritage Golden soleplate

### Reaches into tricky areas

Pointed tip for ironing tricky areas

#### Cast-in soleplate technology

Cast-in soleplate technology for faster and uniform heating

#### American Heritage Golden

Golden American Heritage soleplate for easy gliding on all fabrics

#### **Pointed tip**

The uniquely pointed tip allows you to iron even the hardest to reach areas.

GC158/02