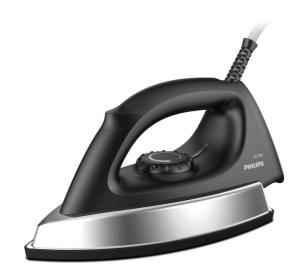

# High Performance, Classic Design Iron

Iron with Heavy Soleplate which is built to last

Philips Heavy Weight Dry Iron is a 1.6 Kg heavy Dry Iron which is high performance saves your effort and gives you great results.

### Non-stick soleplate

The soleplate of your Philips iron is coated with a special non-stick layer for good gliding performance on all fabrics.

#### Fast & powerful crease removal

Power: 1000 W Soleplate: Non-stick

#### **Technical specifications**

Voltage: 220-240 V

Weight and dimensions Weight of iron: 1.6 kg

© 2020 Koninklijke Philips N.V. All Rights reserved.

Specifications are subject to change without notice. Trademarks are the property of Koninklijke Philips N.V. or their respective owners.