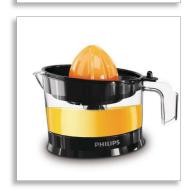

Philips Daily Collection Citrus press

2 way rotation

2 sized cones Adjustable pulp selector Transparent Bowl (0.5 L)

HR2788

#### Citrus press

2 way rotation 2 sized cones, Adjustable pulp selector, Transparent Bowl (0.5 L)

# More juice, less hassle

Up to 80% Juice extraction\*

Philips Citrus press offers healthy fruit juices within minutes. Transparent bowl with 2 sized cones for big and small fruits along with 2 way rotation and adjustable pulp selector ensures maximum juice extraction with minimum effort.