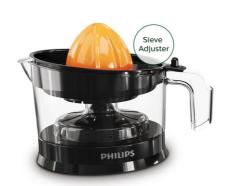

# Variable pulp selection

Sieve adjustor enables you to choose the pulp level in your juice basis your preference. Now avoid the hassle of adding back pulp to your juice.

Philips Daily Collection Citrus press

2 way rotation

2 sized cones Adjustable pulp selector Transparent Bowl (0.5 L)

HR2788

#### Citrus press

2 way rotation 2 sized cones, Adjustable pulp selector, Transparent Bowl (0.5 L)