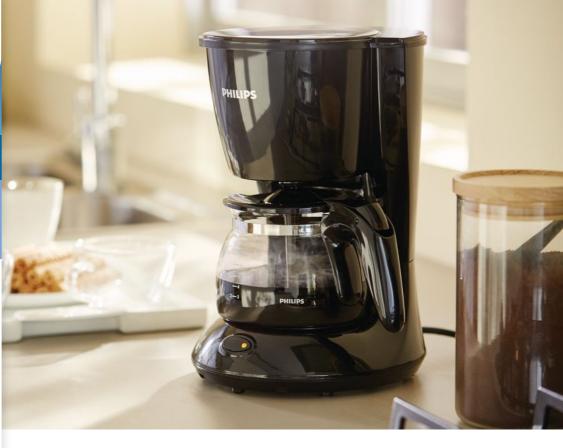

# Simply delicious coffee

With aroma twister for the best taste experience

Enjoy the taste and aroma of freshly brewed coffee with this Philips coffee maker. Its compact design is perfect for brewing 2 up to 7 cups. Thanks to the aroma twister, enjoy an optimal taste in each cup of coffee.

### **Compact design**

This coffee maker is especially designed for brewing 2 up to 7 cups of coffee (maximum 0,6 liter). Thanks to its very compact design, this coffee maker takes little place in your kitchen.