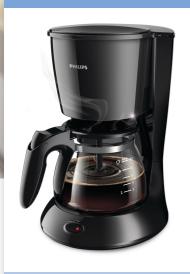

# **PHILIPS**

Coffee maker

# **Daily Collection**

With glass jug

Compact design (0.6L)

Black

HD7432/20

Coffee maker HD7432/20