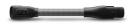

Rechargeable Stick Accessory

Car Kit

FC8093/01



## Easy Car Cleaning

### Extension hose, soft brush, long crevice tool

A full accessory kit with extension hose, soft brush and long crevice tool to help you clean your car. Compatible with SpeedPro (Aqua), SpeedPro Max (Aqua), 5000 Series (Aqua) and 7000, 8000 Series (Aqua).

### **Philips Original accessories**

- Extension hose
- Long crevice tool
- Soft Brush

Rechargeable Stick Accessory

# Highlights

#### **Extension hose**



Soft Brush



Extension hose for the interior of the car

#### Long crevice tool

Soft Brush for surfaces that need special protection



Long crevice tool for hard to reach areas

© 2020 Koninklijke Philips N.V. All Rights reserved.

Specifications are subject to change

without notice. Trademarks are the property of Koninklijke Philips N.V. or

their respective owners.

Issue date 2020-04-21 Version: 3.0.1

12 NC: 8838 093 01010

www.philips.com



FC8093/01

### Specifications

#### **General specifications**

Suitable for: The following Philips cordless sticks:FC6721-FC6729; FC6802; FC6812 -FC6814; FC6822 - FC6823; FC6826; FC6827; XC7041 - XC7043; FC6901, - FC6904; FC6908; XC8043; XC8045; XC8047; XC8049; XC8147; XC8149