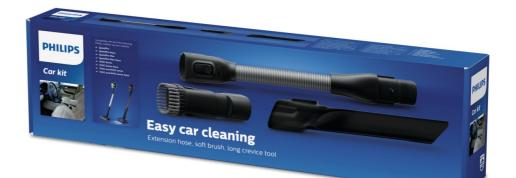

## Easy Car Cleaning

### Extension hose, soft brush, long crevice tool

A full accessory kit with extension hose, soft brush and long crevice tool to help you clean your car. Compatible with SpeedPro (Aqua), SpeedPro Max (Aqua), 5000 Series (Aqua) and 7000, 8000 Series (Aqua).

### **Philips Original accessories**

- Extension hose
- Long crevice tool
- Soft Brush

Rechargeable Stick Accessory