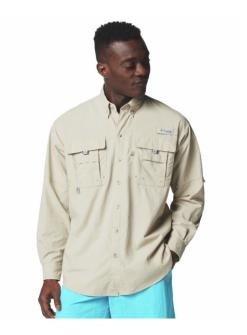

#### **BAHAMA II L/S SHIRT**

#### **FEATURES**

- Omni-Shade™ Broad Spectrum UPF 50 sun protection.
- Quick dry. Vented.
- Roll-up sleeves with tab holders. Rod holder.

#### **FABRIC**

• Shell: 100% Tactel® Nylon

#### **TECHNOLOGY**

UPF 30 UPF 50 OMNISHADE BROAD SPECTRUM