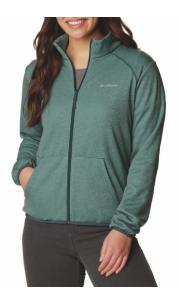

### BACKBOWL II FULL ZIP FLEECE

#### **FEATURES**

- Made with recycled content. Zippered hand pockets.
- Woven overlay. Stretch binding at collar.
- Stretch binding at cuffs and hem.

#### **FABRIC**

• Shell: 100% polyester MTR filament fleece 250g,Shell: 100% Tactel® Nylon