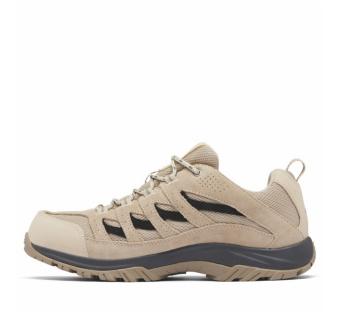

#### **CRESTWOOD WATERPROOF**

#### **FEATURES**

- Omni-Grip™ non-marking traction rubber.
- Techlite™ lightweight midsole for long lasting comfort, superior cushioning, and high energy return.
- Combination upper featuring leather, mesh and webbing.
- Omni-Tech™ waterproof breathable construction.
- A lightweight and durable shoe designed for multiple activities on the trail.

#### **TECHNOLOGY**