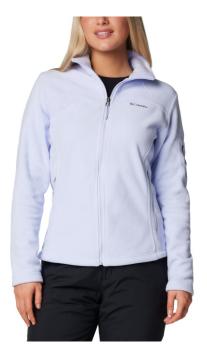

## FAST TREK™ II JACKET FEATURES

- Zippered hand pockets.
- Zip-closed security pocket.
- Drawcord adjustable hem.

#### **FABRIC**

• 100% polyester microfleece