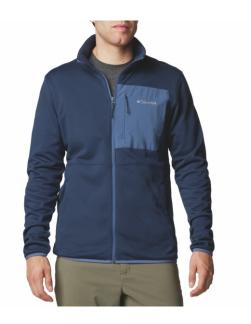

## COLUMBIA HIKE FULL ZIP II FEATURES

- Omni-Wick<sup>™</sup>.
- Zippered chest pocket with woven overlay.
- Zippered hand pockets.

#### **FABRIC**

• Shell: 100% Polyester Smooth Face Fleece Shell: 100% Polyester Smooth Face Fleece, Shell: 100% Nylon

#### **TECHNOLOGY**