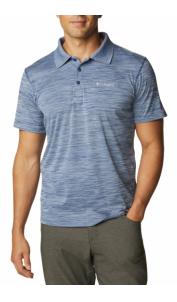

#### **W SUN TREK POLO**

#### **FEATURES**

- Omni-ShadeUPF 50 sun protection. Omni-Wick.
- Comfort stretch.
- Dropped hemline. Relaxed placket design.

#### **FABRIC**

• 56% Polyester/ 37% Cotton/ 7% Elastane

#### **TECHNOLOGY**

ONMI-WICK

JPF 50