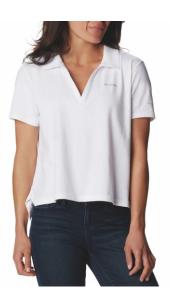

#### **W SUN TREK POLO**

#### **FEATURES**

- Omni-ShadeUPF 50 sun protection. Omni-Wick.
- Comfort stretch.
- Dropped hemline. Relaxed placket design.

#### **FABRIC**

• 56% Polyester/ 37% Cotton/ 7% Elastane

#### **TECHNOLOGY**

ONMI-WICK

JPF 50