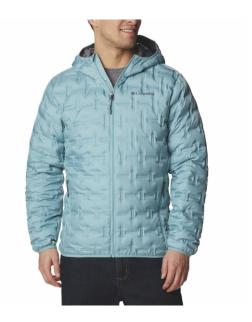

#### LABYRINTH LOOP JACKET

#### **FEATURES**

- Omni-Heat™ Infinity advanced thermal reflective.
- Insulation made from 100% recycled polyester.
- Water resistant fabric. Chin guard.
- Zippered chest and hand pockets.
- Elastic cuffs.
- Drawcord adjustable hem.
- Zippered chest and hand pockets.

#### **FABRIC**

• 100% polyester, 100% Recycled Polyester