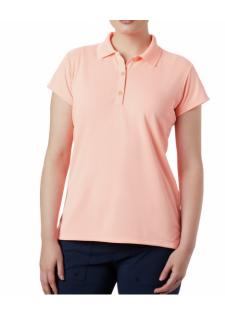

#### **ZERO RULES POLO SHIRT**

#### **FEATURES**

- Omni-Freeze ZERO sweat-activated super cooling.
- Omni-Shade UPF 30 sun protection.
- Omni-Wick.
- Antimicrobial treatment protects this product from bacterial growth.

#### **FABRIC**

• 100% Polyester

#### **TECHNOLOGY**

UPF 30