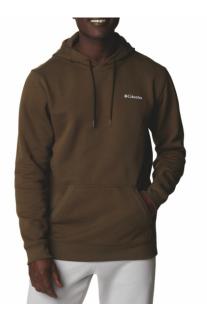

#### **CSC BASIC LOGO II HOODIE**

#### **FEATURES**

- Drawcord adjustable hood.
- Kangaroo pocket.
- Comfort rib at cuff and hem.

#### **FABRIC**

• 80% cotton/ 20% polyester