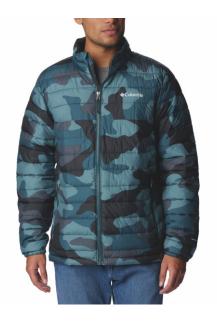

#### **POWDER LITE II PRINTED JACKET**

#### **FEATURES**

- Omni-Heat thermal reflective. Omni-Shield advanced repellency.
- 100% recycled polyester Thermarator insulation.
- Thermarator recycled insulation. Water resistant fabric.
- Chin guard. Zippered hand pockets.
- Elastic cuffs. Drawcord adjustable hem.

#### **FABRIC**

 Shell: 100% Polyester, Lining: Omni-Heat Reflective lining 100% polyester, Insulation: Thermarator 100% polyester