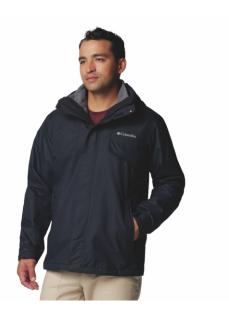

## BUGABOO III FLEECE INTERCHANGE JACKET FEATURES

- Omni-Tech™ waterproof/breathable critically seam sealed.
- Omni-Heat<sup>™</sup> thermal reflective.
- Zip-in and 3-point Interchange System.
- Fleece liner. Removable, adjustable storm hood.
- Zippered hand pockets.
- Adjustable sleeve cuffs.
- Drawcord adjustable hem.

#### **FABRIC**

Shell: 100% Nylon,Shell: 100% polyester anti-pill microfleece,Shell: 100% Polyester,Lining: 100% nylon 210T taffeta

#### **TECHNOLOGY**

OMNI-HEAT™ REFLECTIVE