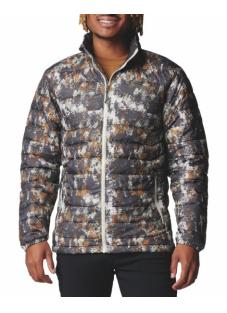

#### **POWDER LITE II JACKET**

#### **FEATURES**

- Omni-Heat<sup>™</sup> thermal reflective.
- Omni-Shield<sup>™</sup> advanced repellency.
- 100% recycled polyester Thermarator™ insulation.
- Water resistant fabric. Chin guard. Zippered hand pockets.
- Elastic cuffs. Drawcord adjustable hem.

#### **FABRIC**

• Shell: 100% Polyester,Lining: Omni-Heat™ Reflective lining 100% polyester,Insulation: 100% Recycled Polyester

#### **TECHNOLOGY**

OMNI-HEAT REFLECTIVE