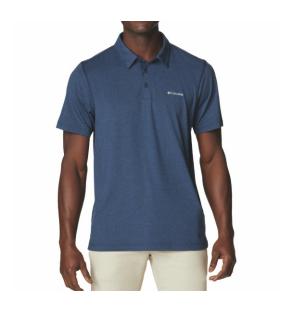

#### **ZERO RULES POLO SHIRT**

#### **FEATURES**

- Omni-Freeze ZERO sweat-activated super cooling.
- Omni-Shade UPF 30 sun protection.
- Omni-Wick.
- Antimicrobial treatment protects this product from bacterial growth.

#### **FABRIC**

• 100% Polyester

#### **TECHNOLOGY**

UPF 30