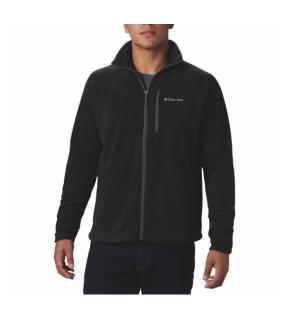

## FAST TREK™ II JACKET FEATURES

- Zippered hand pockets.
- Zip-closed security pocket.
- Drawcord adjustable hem.

#### **FABRIC**

• 100% polyester microfleece