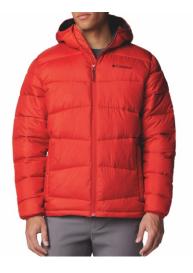

#### **DELTA RIDGE DOWN JACKET**

#### **FEATURES**

- Omni-Heat<sup>™</sup> thermal reflective.
- Heat Seal Construction. Water resistant fabric.
- 650 fill power down insulation., Binding at collar, cuff, and hem.
- Chin guard.
- Zippered hand pockets.

#### **FABRIC**

• 100% polyester, 650 Fill Power Down Insulation, RDS Certified

#### **TECHNOLOGY**

**HEAT SEAL** 