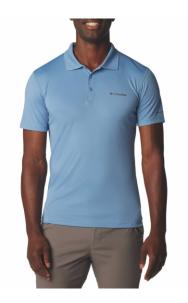

#### **W SUN TREK POLO**

#### **FEATURES**

- Omni-ShadeUPF 50 sun protection. Omni-Wick.
- Comfort stretch.
- Dropped hemline. Relaxed placket design.

#### **FABRIC**

• 56% Polyester/ 37% Cotton/ 7% Elastane

#### **TECHNOLOGY**

ONMI-WICK

JPF 50