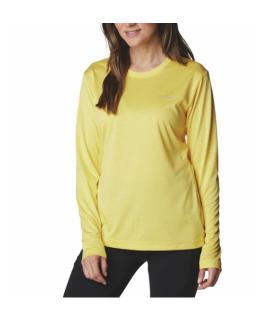

#### **COLUMBIA HIKE LS SHIRT FEATURES**

- Omni-Wick.
- Comfort stretch.

#### **FABRIC**

• 100% Polyester Jacquard Knit