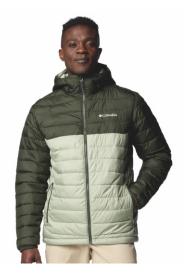

#### DELTA RIDGE™ DOWN HOODED JACKET

#### **FEATURES**

- Omni-Heat<sup>™</sup> thermal reflective.
- Heat Seal Construction.
- RDS certified down. Water resistant fabric.
- 650 fill power down insulation., Scuba hood.
- Binding at hood, cuff, and hem.
- Chin guard.
- Zippered hand pockets. Zippered chest and hand pockets.

#### **FABRIC**

• 100% polyester, 650 Fill Power Down Insulation, RDS Certified

#### **TECHNOLOGY**

OMNI-HEAT REFLECTIVE