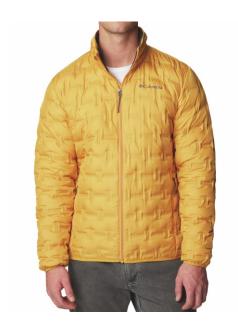

#### **POWDER LITE II JACKET**

#### **FEATURES**

- Omni-Heat<sup>™</sup> thermal reflective.
- Omni-Shield<sup>™</sup> advanced repellency.
- 100% recycled polyester Thermarator™ insulation.
- Water resistant fabric. Chin guard. Zippered hand pockets.
- Elastic cuffs. Drawcord adjustable hem.

#### **FABRIC**

• Shell: 100% Polyester,Lining: Omni-Heat™ Reflective lining 100% polyester,Insulation: 100% Recycled Polyester

#### **TECHNOLOGY**

OMNI-HEAT REFLECTIVE