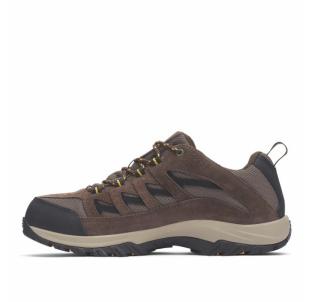

#### CRESTWOOD™ WATERPROOF

#### **FEATURES**

- Omni-Grip™ non-marking traction rubber
- Techlite™ lightweight midsole for long lasting comfort
- superior cushioning, and high energy return
- Combination upper featuring leather
- mesh and webbing
- Omni-Tech™ waterproof breathable construction

#### **TECHNOLOGY**