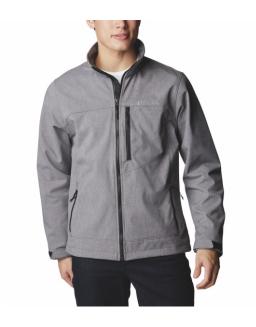

## CRUISER VALLEY SOFTSHELL JACKET FEATURES

- Water resistant fabric.
- Zippered chest and hand pockets.
- Adjustable sleeve cuffs.
- Drawcord adjustable hem.
- Drop tail.

#### **FABRIC**

• 100% Polyester Heather Softshell