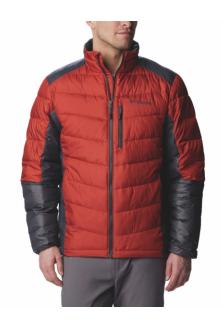

#### **DELTA RIDGE DOWN JACKET**

#### **FEATURES**

- Omni-Heat<sup>™</sup> thermal reflective.
- Heat Seal Construction. Water resistant fabric.
- 650 fill power down insulation., Binding at collar, cuff, and hem.
- Chin guard.
- Zippered hand pockets.

#### **FABRIC**

• 100% polyester, 650 Fill Power Down Insulation, RDS Certified

#### **TECHNOLOGY**

**HEAT SEAL** 