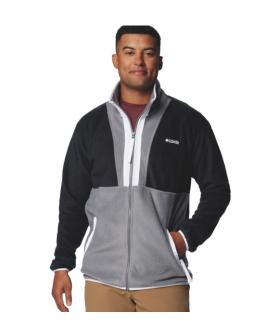

## COLUMBIA HIKE FULL ZIP II FEATURES

- Omni-Wick<sup>™</sup>.
- Zippered chest pocket with woven overlay.
- Zippered hand pockets.

#### **FABRIC**

• Shell: 100% Polyester Smooth Face Fleece Shell: 100% Polyester Smooth Face Fleece, Shell: 100% Nylon

#### **TECHNOLOGY**