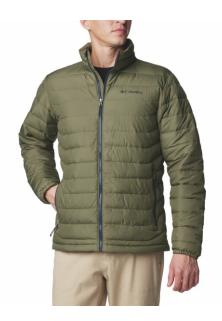

#### **DELTA RIDGE DOWN JACKET**

#### **FEATURES**

- Omni-Heat<sup>™</sup> thermal reflective.
- Heat Seal Construction. Water resistant fabric.
- 650 fill power down insulation., Binding at collar, cuff, and hem.
- Chin guard.
- Zippered hand pockets.

#### **FABRIC**

• 100% polyester, 650 Fill Power Down Insulation, RDS Certified

#### **TECHNOLOGY**

**HEAT SEAL** 