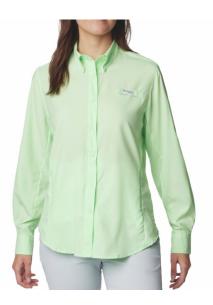

#### **WOMENS TAMIAMI II LS SHIRT**

#### **FEATURES**

- Omni-Shade™ UPF 40 sun protection. Omni-Wick™.
- Antimicrobial treatment protects this product from bacterial growth.
- Vented. Roll-up sleeve.
- Zippered hand pockets.
- Rod holder.

#### **FABRIC**

• Shell: Omni-Wick™ Ripstop 100% polyester

#### **TECHNOLOGY**

OMNI-WICK

UPF 40